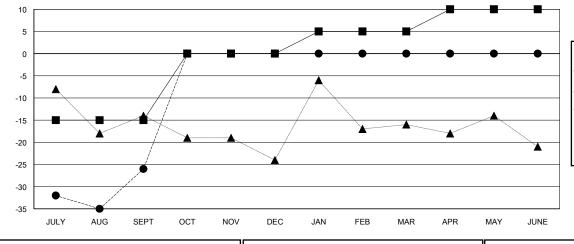

### GOALS AND ACTUAL MEMBERS CUMULATIVE

| -■-   | MEMBER GROWTH NET GOAL      |
|-------|-----------------------------|
| -•-   | MEMBER GROWTH ACTUAL        |
| - 🛦 - | LAST YEAR MEMBERSHIP ACTUAL |
|       |                             |
|       |                             |