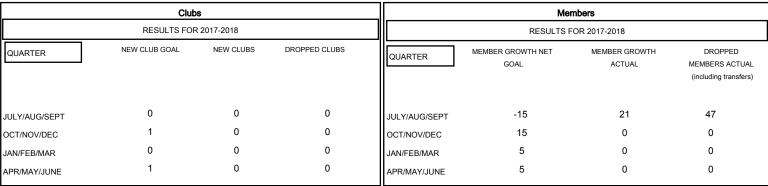

### MONTHLY MEMBERSHIP PROGRESS REPORT

#### District 20 N

Results as of: 09/30/2017

## GMT: MAHESH CHITNIS LOCATION NEW YORK GMT CA



# GOALS AND ACTUAL NEW CLUBS CUMULATIVE



### GOALS AND ACTUAL MEMBERS CUMULATIVE



| -■-   | MEMBER GROWTH NET GOAL      |
|-------|-----------------------------|
| -•-   | MEMBER GROWTH ACTUAL        |
| - 🛦 - | LAST YEAR MEMBERSHIP ACTUAL |
|       |                             |
|       |                             |

| DROPPED CLUBS: 0 |    |
|------------------|----|
| DROPPED MEMBERS  |    |
| DECEASED         | 4  |
| CLUB CANCELLED   | 0  |
| OTHER            | 43 |
| TOTAL            | 47 |

| 11 CLUBS OF 49 ADDED 1 OR MORE |  |
|--------------------------------|--|
| NEW MEMBERS                    |  |
|                                |  |
|                                |  |
|                                |  |

| Women Percentage Fiscal Year Goal: 27% |
|---------------